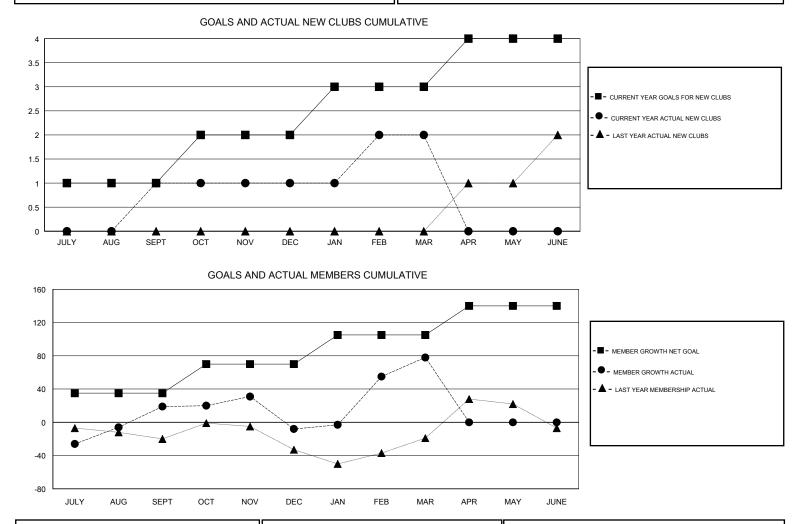

#### GMT CA

| Clubs                 |               |           |               | Members               |                           |                         |                                                    |
|-----------------------|---------------|-----------|---------------|-----------------------|---------------------------|-------------------------|----------------------------------------------------|
| RESULTS FOR 2018-2019 |               |           |               | RESULTS FOR 2018-2019 |                           |                         |                                                    |
| QUARTER               | NEW CLUB GOAL | NEW CLUBS | DROPPED CLUBS | QUARTER               | MEMBER GROWTH NET<br>GOAL | MEMBER GROWTH<br>ACTUAL | DROPPED<br>MEMBERS ACTUAL<br>(including transfers) |
| JULY/AUG/SEPT         | 1             | 1         | 1             | JULY/AUG/SEPT         | 35                        | 123                     | 90                                                 |
| OCT/NOV/DEC           | 1             | 0         | 1             | OCT/NOV/DEC           | 35                        | 82                      | 100                                                |
| JAN/FEB/MAR           | 1             | 1         | 0             | JAN/FEB/MAR           | 35                        | 98                      | 9                                                  |
| APR/MAY/JUNE          | 1             | 0         | 0             | APR/MAY/JUNE          | 35                        | 0                       | 0                                                  |